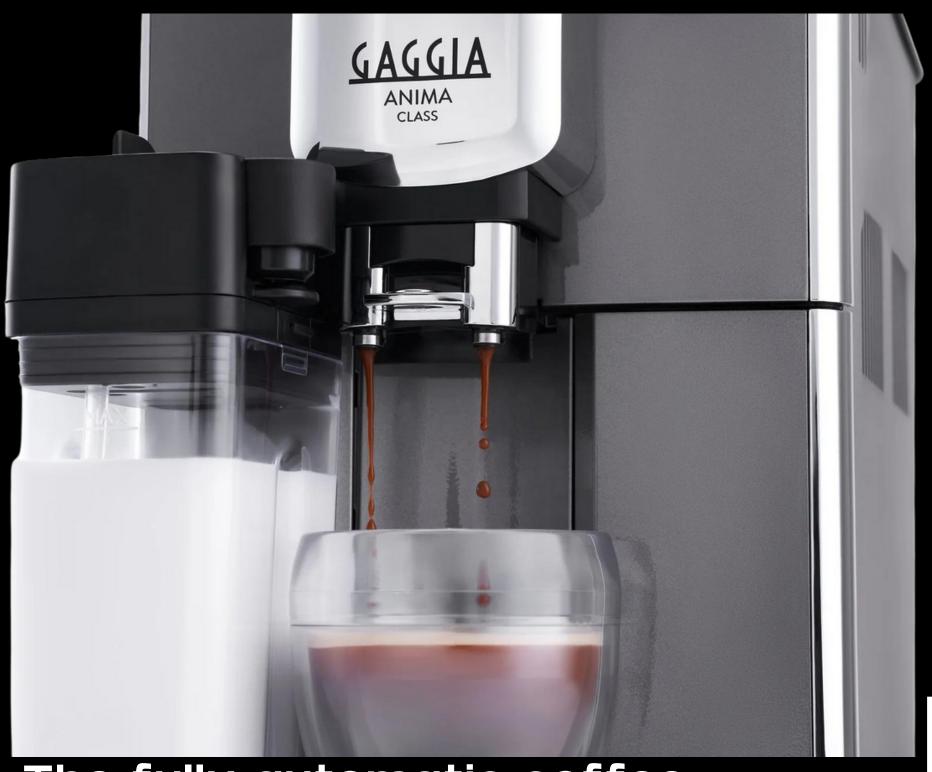

# GAGGIA ANIMA CLASS

The soul of the espresso

## BEVERAGES SPECIALTIES AT YOUR FINGERTIPS

One touch button operation for Espresso, Espresso Lungo, Cappuccino and Coffee Latte menus.