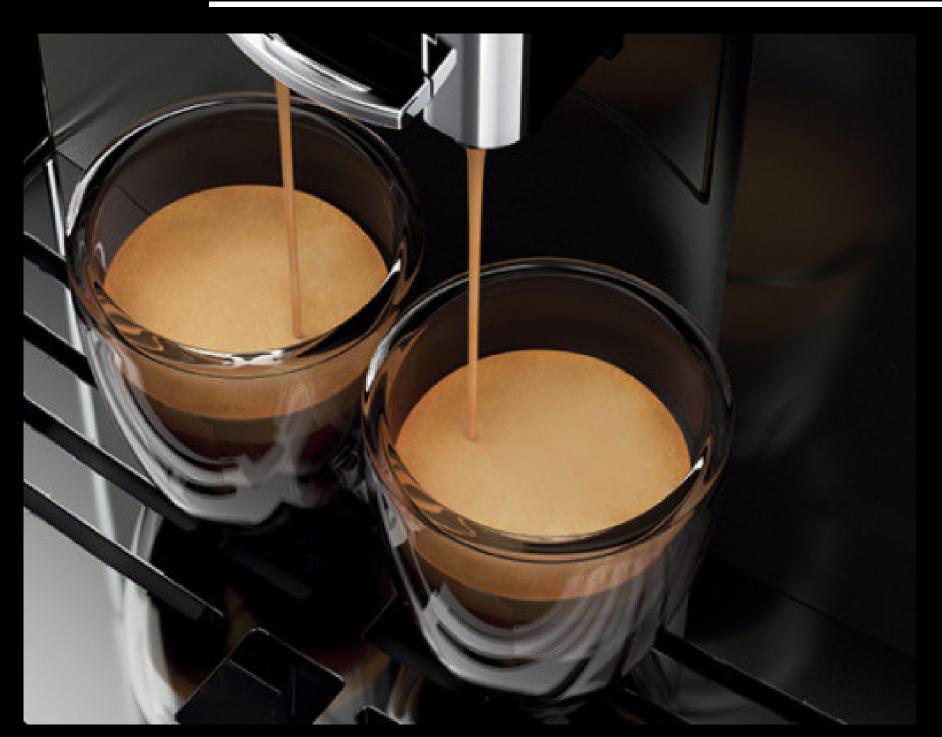

## BEVERAGES SPECIALTIES AT YOUR FINGERTIPS

One touch button operation for Espresso, Espresso Lungo, Cappuccino and Coffee Latte menus.

### MEMO FUNCITION

customize and memorize the length of the available beverages simply by keeping selected the button for a few seconds

100% CERAMIC ADJUSTABLE GRINDERS