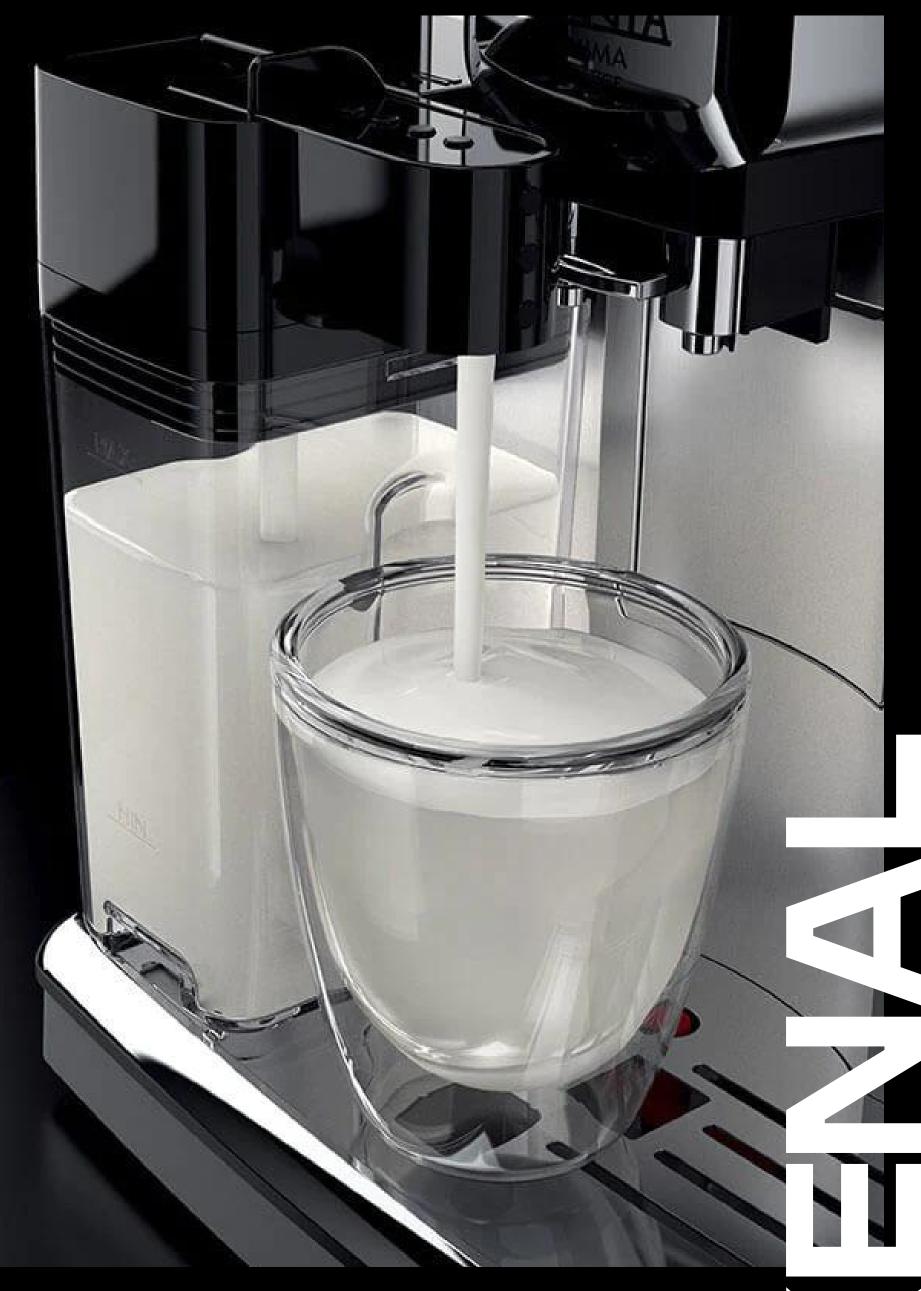

# GAGGIA ANIMA CLASS



The soul of the espresso



### CONTACT US FOR MORE INFORMATION



#### TECH INFO:

WATT 1850 W
WATER TANK CAPACITY 1,8 I
MILK CARAFE 0,5 I
CAPACITY BEANS 250 g
15 COFFEE PUCKS CONTAINER











FROTHED MILK





## BEVERAGES SPECIALTIES AT YOUR FINGERTIPS



One touch button operation for Espresso, Espresso Lungo, Cappuccino and Coffee Latte menus.



### MEMO FUNCITION



customize and memorize the length of the available beverages simply by keeping selected the button for a few seconds



100% CERAMIC ADJUSTABLE GRINDERS

### INTEGRATED MILK CARAFE



Comes with milk carafe for automatic milk frothing.

### AUTOMATIC CLEANING AND GUIDED SCALING



The fully automatic coffee machine is recommended for home, office and similar use.

CONTACT US FOR MORE INFORMATION

www.kenal.coffee
Jl. Kyai Caringin No. 10A, Cideng
Jakarta Pusat