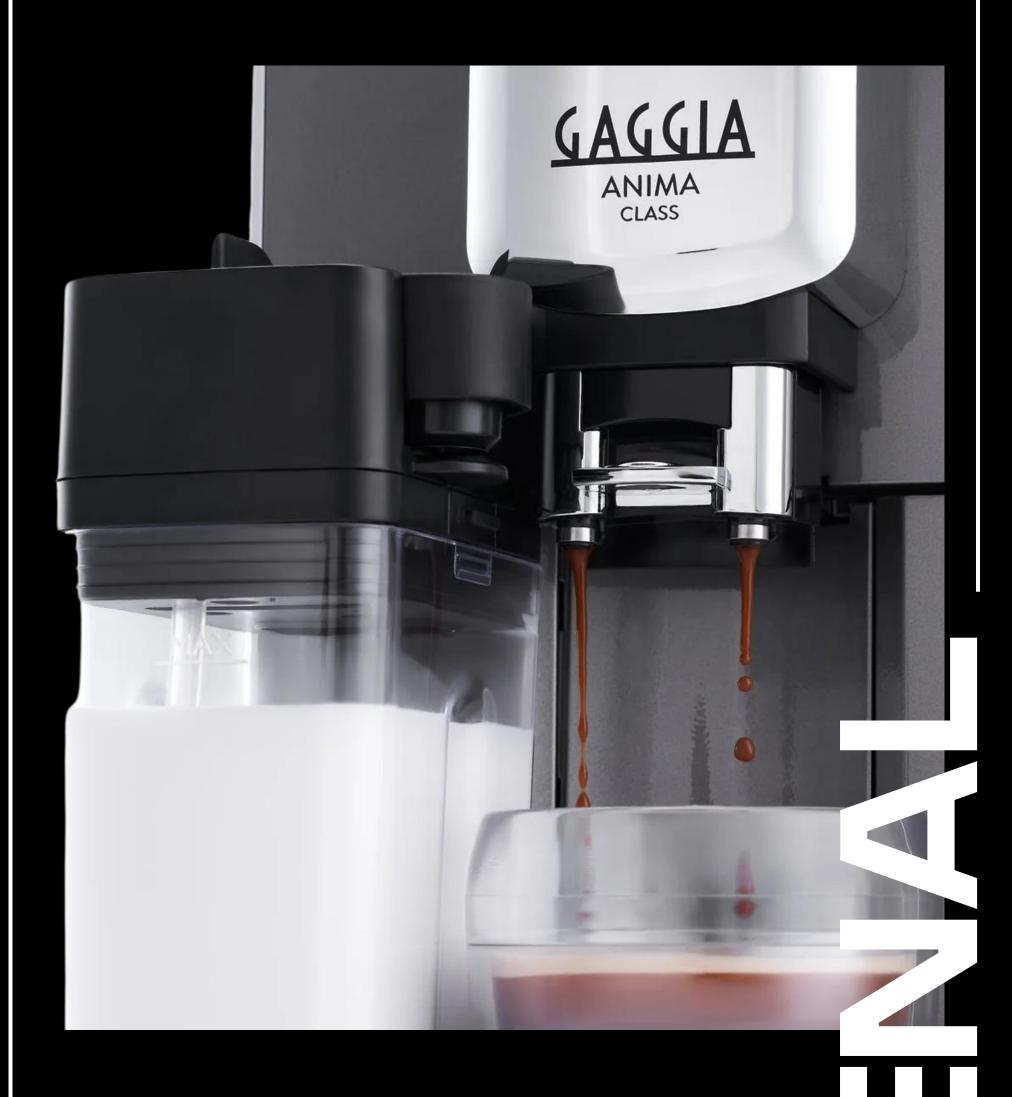

# GAGGIA ANIMA CLASS

The soul of the espresso

### INTEGRATED MILK CARAFE

Comes with milk carafe for automatic milk frothing.

### AUTOMATIC CLEANING AND GUIDED SCALING

The fully automatic coffee machine is recommended for home, office and similar use.

CONTACT US FOR MORE INFORMATION

www.kenal.coffee
Jl. Kyai Caringin No. 10A, Cideng
Jakarta Pusat