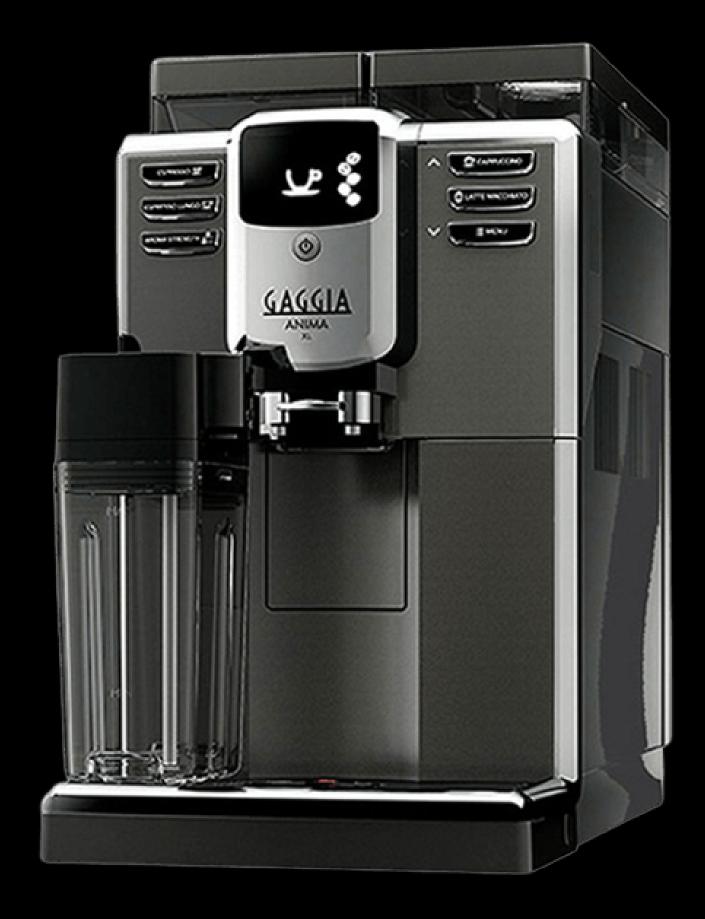

# GAGGIA ANIMA CLASS

The soul of the espresso

#### TECH INFO:

WATT 1850 W
WATER TANK CAPACITY 1,8 I
MILK CARAFE 0,5 I
CAPACITY BEANS 250 g
15 COFFEE PUCKS CONTAINER

FROTHED MILK

### INTEGRATED MILK CARAFE

Comes with milk carafe for automatic milk frothing.